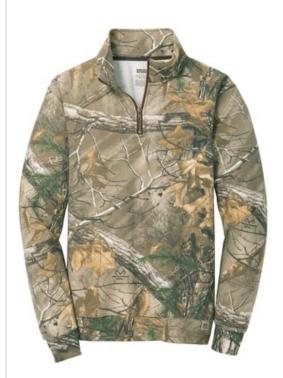

# Russell Outdoors<sup>™</sup> Realtree<sup>®</sup> 1/4-Zip Sweatshirt. RO78Q

Season after season, every outdoor enthusiast needs a layerable 1/4-zip.

- 8-ounce, 50/50 cotton/poly
- Cadet collar
- Tag-free label
- Set-in sleeves
- Antique brass YKK zipper
- Rib knit cuffs and waistband

Due to the nature of 50/50 cotton/poly camo fabrics, special care must be taken throughout the printing process.

## COLOR INFORMATION