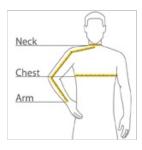

#### HOW TO MEASURE

### CHEST WIDTH

Measure under the arm and around the fullest part of the chest with arms down, keeping tape horizontal.

### NECK

Measure around the fullest part of the neck at the base.

Place hand on hip. Start at the center of the back of the neck and measure across the shoulder, to the elbow, and then down to the wrist.

# SIZE CHART

|  |       | XS     | S      | М     | L      | XL     | 2XL    | 3XL   | 4XL    |
|--|-------|--------|--------|-------|--------|--------|--------|-------|--------|
|  | Chest | 32-34  | 35-37  | 38-40 | 41-43  | 44-46  | 47-49  | 50-53 | 54-57  |
|  | Neck  | 16 1/2 | 16 1/2 | 17    | 17 1/2 | 18 1/2 | 19 1/4 | 20    | 20 3/4 |
|  | Arm   | 30.5   | 32     | 34    | 35     | 36.5   | 37.5   | 38.5  | 39.5   |