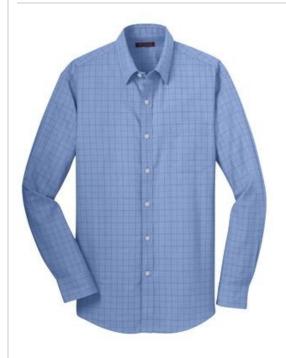

# Red House<sup>®</sup> Windowpane Plaid Non-Iron Shirt. RH70

Crisp tailoring translated in a modern color-on-color window pane pattern make this shirt striking. Our enhanced non-iron finish keeps you looking composed throughout your w orkday. Created from 3.6-ounce, 100% cotton, this shirt has pucker-free taped seams, Red House engraved buttons and monogram on right sleeve placket. Versatile collar that can be w orn open or buttoned dow n. Left chest pocket. Back box pleat. Mitered adjustable cuffs.