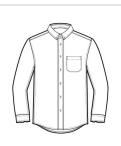

# Red House<sup>®</sup> Nailhead Non-Iron Shirt. RH370

Thoroughly updated, this crisp nailhead shirt has a silky feel and a wrinkle-resistant finish for exceptional non-iron performance. 4-ounce, 60/40 cotton/polyester with puckerfree taped seams and RH engraved buttons to elevate the office-ready look. Button-dow n collar, left chest pocket, back box pleat and mitered adjustable cuffs. CARE INSTRUCTIONS

Machine w ash cold w ith like colors, only non-chlorine bleach when needed, tumble dry low, warm iron if needed.

front

HOW TO MEASURE