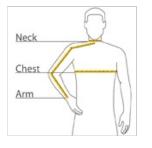

#### CHEST WIDTH

Measure under the arm and around the fullest part of the chest with arms dow n, keeping tape horizontal.

#### NECK

Measure around the fullest part of the neck at the base.

#### ARM

Place hand on hip. Start at the center of the back of the neck and measure across the shoulder, to the elbow, and then dow n to the wrist.

#### SIZE CHART

|       | XS          | S           | М           | L           | XL          | 2XL         | 3XL         | 4XL         |
|-------|-------------|-------------|-------------|-------------|-------------|-------------|-------------|-------------|
| Chest | 32-34       | 35-37       | 38-40       | 41-43       | 44-46       | 47-49       | 50-53       | 54-57       |
| Neck  | 14 1/2 - 15 | 15 - 15 1/2 | 15 1/2 - 16 | 16 - 16 1/2 | 16 1/2 - 17 | 17 - 17 1/2 | 17 1/2 - 18 | 18 - 18 1/2 |
| Arm   | 30 1/2      | 32          | 34          | 35          | 36 1/2      | 37 1/2      | 38 1/2      | 39 1/2      |