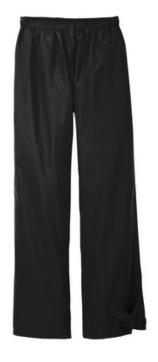

# Port Authority® Torrent Waterproof Pant. PT333

Our fully seam-sealed, w aterproof pant coordinates with the Torrent Waterproof Jacket for head-to-toe w eather protection. Folds into a convenient carry pouch for easy, compact storage.

- 100% polyester
- 100% polyester mesh to the knee
- 5000MM fabric w aterproof rating
- 1000G/M2 fabric breathability rating
- Bastic waistband with drawcord
- Hook and loop gussets at low er legs for easy on/off
- Draw string carry pouch included