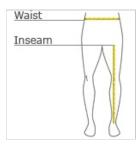

#### HOW TO MEASURE

#### WAIST

Measure around the smallest part of the natural waist.

#### INSEAM

Measure a similar style pant that fits well and is the desired length. Measure from the crotch seam to the hem.