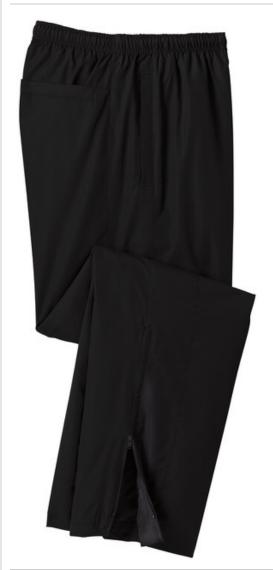

# Sport-Tek<sup>®</sup> Wind Pant. PST74

Whether w orn alone or w ith a Sport-Tekw ind shirt, these w ater-repellent pants provide lightweight protection.

- 100% polyester
- 100% polyester mesh lining above knees, poly lining below for easy on/off
- Bastic waistband with drawcord
- Side pockets
- Back pocket w ith hook and loop closure
- Extended leg zippers