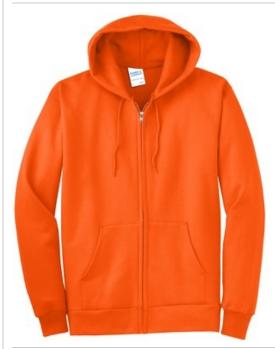

# Port & Company<sup>®</sup> Tall Essential Fleece Full-Zip Hooded Sweatshirt. PC90ZHT

Nothing is better for relaxing than our 9-ounce favorite at a budget-friendly price.

- 9-ounce, 50/50 cotton/poly fleece
- Air jet yarn for softness
- YKK metal zipper
- Front pockets

Safety Green PMS NO MATCH

Safety Orange PMS 021 C