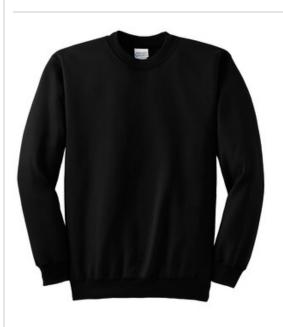

# Port & Company<sup>®</sup> Tall Essential Fleece Crewneck Sweatshirt. PC90T

Nothing is better for relaxing than our 9-ounce favorite at a budget-friendly price.

- 9-ounce, 50/50 cotton/poly fleece
- Air jet yarn for softness