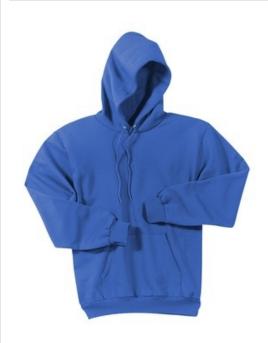

# Port & Company<sup>®</sup> Tall Essential Fleece Pullover Hooded Sweatshirt. PC90HT

Nothing is better for relaxing than our 9-ounce favorite at a budget-friendly price.

- 9-ounce, 50/50 cotton/poly fleece
- Air jet yarn for softness
- Front pouch pockets