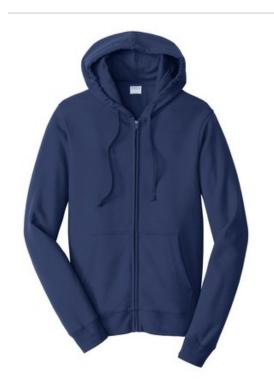

# Port & Company<sup>®</sup> Fan Favorite Fleece Full-Zip Hooded Sweatshirt. PC850ZH

You'll be the biggest fan of this smooth-faced fleece.

- 8.5-ounce, 80/20 ring spun cotton/poly
- 75/25 ring spun cotton/poly (Athletic Heather)
- 50/50 ring spun cotton/poly (Dark Heather Grey)
- 100% ring spun cotton face (except Athletic Heather and

Dark Heather Grey)

- Removable tag for comfort and relabeling
- Locker patch
- Tw ill-taped neck
- Dyed-to-match YKK zipper
- Ideal for direct to garment (DTG) printing

## CARE INSTRUCTIONS

Machine w ash cold. Inside out with like colors. Only nonchlorine bleach w hen needed. Tumble dry low. Do not iron.

back