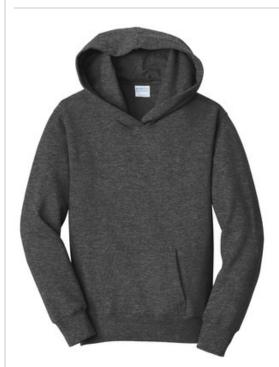

# Port & Company<sup>®</sup> Youth Fan Favorite Fleece Pullover Hooded Sweatshirt. PC850YH

You'll be the biggest fan of this smooth-faced fleece.

- 8.5-ounce, 80/20 ring spun cotton/poly
- 75/25 ring spun cotton/poly (Athletic Heather)
- 50/50 ring spun cotton/poly (Dark Heather Grey)
- 100% ring spun cotton face (except Athletic Heather and Dark Heather Grey)
- Removable tag for comfort and relabeling
- Locker patch
- Tw ill-taped neck
- Front pouch pocket
- No draw cord at hood
- Ideal for direct to garment (DTG) printing