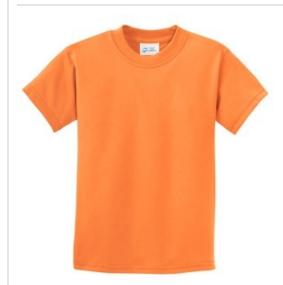

## Youth Essential Tee. PC61Y

A year-round essential, our best-selling t-shirt has been voted "most popular" by groups, teams, clubs and schools across America.

- 6.1-ounce, 100% soft spun cotton
- 98/2 cotton/poly (Ash)
- 90/10 cotton/poly (Athletic Heather)