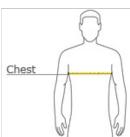

## HOW TO MEASURE

#### CHEST WIDTH

Measure under the arm and around the fullest part of the chest with arms  ${\sf dow}\, {\sf n}$ , keeping tape horizontal.