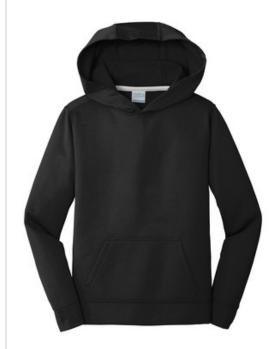

# Port & Company<sup>®</sup>Youth Performance Fleece Pullover Hooded Sweatshirt. PC590YH

Stay active in performance sweatshirts powered by Dry Zone® moisture-wicking technology.

- 5.9-ounce, 100% polyester
- Removable tag for comfort and relabeling
- Taped neck
- 3-panel hood
- No draw cords at hood
- Locker patch
- Front pouch pocket
- Self-fabric cuffs and hem