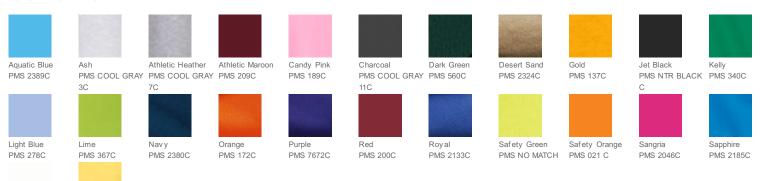

able choice for comfort, softness and durability.

- 5.5-ounce, 50/50 cotton/poly
- Made with up to 5% recycled polyester from plastic bottles

Due to the nature of 50/50 cotton/polyester neon fabrics, special care must be taken throughout the printing process. CARE INSTRUCTIONS

Machine w ash cold, inside out w ith like colors. Only nonchlorine bleach w hen needed. Tumble dry medium. Do not iron.





back

#### HOW TO MEASURE



#### CHEST WIDTH

Measure under the arm and around the fullest part of the chest with arms dow n, keeping tape horizontal.

#### SIZE CHART

|       | XS    | S     | M     | L     | XL    |
|-------|-------|-------|-------|-------|-------|
| Size  | 4     | 6/8   | 10/12 | 14/16 | 18/20 |
| Chest | 25-26 | 26-28 | 28-30 | 30-32 | 32-35 |

### COLOR INFORMATION



White