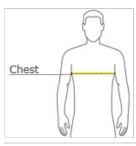

#### HOW TO MEASURE

#### CHEST WIDTH

Measure under the arm and around the fullest part of the chest with arms down, keeping tape horizontal.