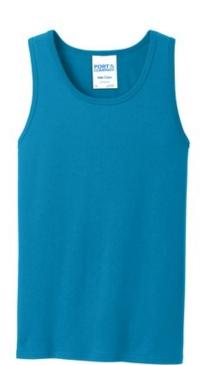

# Port & Company<sup>®</sup> Core Cotton Tank Top. PC54TT

A value-priced tank created from soft 100% cotton.

- 5.4-ounce, 100% cotton
- 50/50 poly/cotton (Dark Heather Grey, Neons)
- 90/10 cotton/poly (Athletic Heather)
- Removable tag for comfort and relabeling