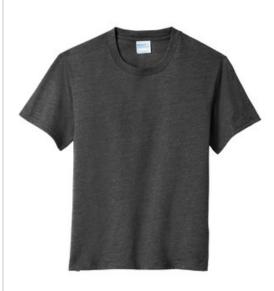

## Port & Company <sup>®</sup> Youth Fan Favorite <sup>™</sup> Blend Tee. PC455Y

No matter what you are a fan of, this ultra-soft ring spun cotton/poly blend tee will match your enthusiasm.

- 4.5-ounce, 60/40 ring spun cotton/poly
- CVC blend
- Removable label for comfort and relabeling
- 1x1 rib knit neck
- Shoulder to shoulder taping