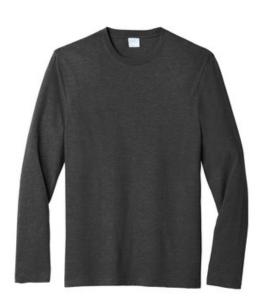

# Port & Company <sup>®</sup> Long Sleeve Fan Favorite <sup>™</sup> Blend Tee. PC455LS

No matter what you are a fan of, this ultra-soft ring spun cotton/poly blend tee will match your enthusiasm.

- 4.5-ounce, 60/40 ring spun cotton/poly
- CVC blend
- 4.5-ounce, 99/1 ring spun cotton/poly (Ash)
- Removable label for comfort and relabeling
- 1x1 rib knit neck
- Shoulder to shoulder taping