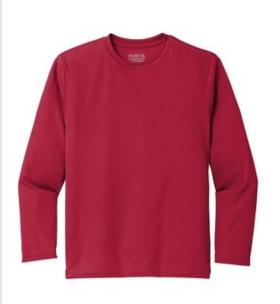

# Port & Company <sup>®</sup> Youth Long Sleeve Performance Tee PC380YLS

Rated UPF50 to help combat harmful UV rays, this tee also performs with Dry Zone ® moisture-wicking technology to keep you cool, dry and comfortable.

- 3.8-ounce, 100% polyester
- Removable tag for comfort and relabeling
- Hemmed cuffs

Please note: This product is transitioning from tag-free labels to tear-aw ay labels. Your order may contain a combination of both.