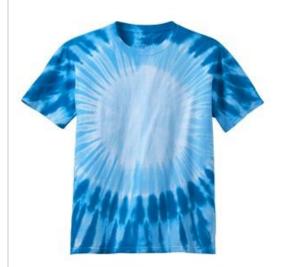

# Port & Company<sup>®</sup> -Window Tie-Dye Tee. PC149

You'll appreciate how outta sight this window pattern can be with your logo. Starting with a prepared-for-dye blank ensures vibrant color and a standard fit.

• 5.4-ounce, 100% cotton

The tie-dye process infuses each garment with unique character. Please allow for slight color variation.