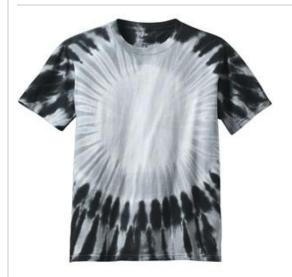

# Youth Window Tie-Dye Tee. PC149Y

You'll appreciate how outta sight this window pattern can be with your logo. Starting with a prepared-for-dye blank ensures vibrant color and a standard fit.

• 5.4-ounce, 100% cotton

The tie-dye process infuses each garment with unique character. Please allow for slight color variation.

## COLOR INFORMATION

PMS NO MATCH