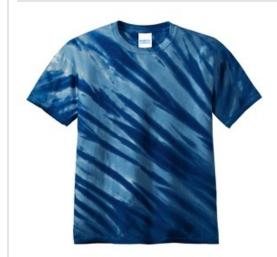

# Tiger Stripe Tie-Dye Tee. PC148

Show your wild side in this unique tie-dye tee. Starting with prepared-for-dye blank ensures vibrant color and a standard fit.

■ 5.4-ounce, 100% cotton

The tie-dye process infuses each garment with unique character. Please allow for slight color variation.