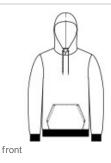

# Port & Company<sup>®</sup> Tie-Dye Pullover Hooded Sweatshirt. PC146

This throw back look is colorful and comfortable. This sw eatshirt is created with a prepared-for-dye blank and hand dyed for a vibrant look.

- 7.8-ounce, 80/20 cotton/poly fleece
- Tw o-ply hood
- Dyed-to-match draw cords
- Front pouch pocket

The tie-dye process infuses each garment with unique character. Please allow for slight color variation. CARE INSTRUCTIONS Machine w ash cold, inside out w ith like colors, only nonchlorine bleach w hen needed. Tumble dry medium. Do not iron.