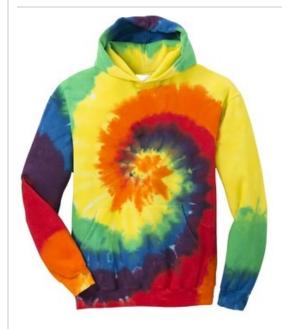

# Port & Company<sup>®</sup> Youth Tie-Dye Pullover Hooded Sweatshirt. PC146Y

This throw back look is colorful and comfortable. This sw eatshirt is created with a prepared-for-dye blank and hand dyed for a vibrant look.

- 7.8-ounce, 80/20 cotton/poly fleece
- Tw o-ply hood
- No draw cord at hood
- Front pouch pocket

The tie-dye process infuses each garment with unique character. Please allow for slight color variation.