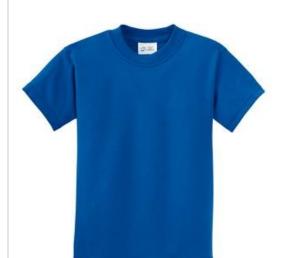

# Port & Company $^{\mathbb{R}}$ Youth Beach Wash $^{\mathbb{R}}$ Garment-Dyed Tee. PC099Y

This tee is unique and incredibly soft with a worn-in, vintage look.

- 5.5-ounce, 100% garment-dyed ring spun cotton
- Double-needle seamless crew neck
- Taped neck and shoulders
- Double-needle sleeves and hem
- The garment-dyeing process infuses each garment with unique character. Please allow for slight color variation in production and washing. Special consideration must also be taken when printing white ink on garment-dyed cotton.