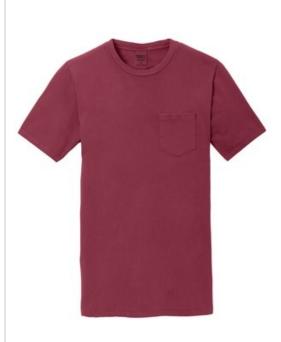

## Port & Company<sup>®</sup> Beach Wash<sup>®</sup> Garment-Dyed Pocket Tee. PC099P

An undeniably comfortable tee with color that just looks better as time goes by.

• 5.5-ounce, 100% garment-dyed ring spun cotton

The garment-dying process infuses each garment with unique character. Please allow for slight color variation in production and washing. Special consideration must also be taken when printing white ink on garment-dyed cotton.