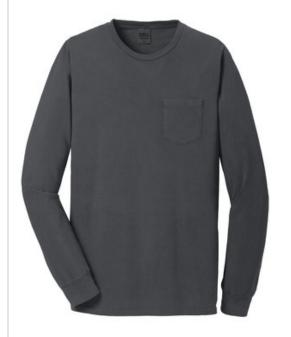

# Port & Company<sup>®</sup> Beach Wash<sup>®</sup> Garment-Dyed Long Sleeve Pocket Tee PC099LSP

This pocket tee has a unique, lived-in look and feel.

• 5.5-ounce, 100% garment-dyed ring spun cotton

The garment-dying process infuses each garment with unique character. Please allow for slight color variation in production and washing. Special consideration must also be taken when printing white ink on garment-dyed cotton.