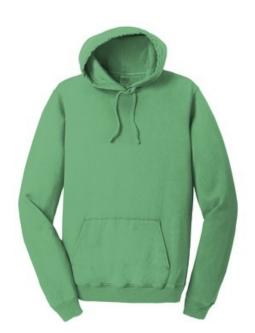

# Port & Company<sup>®</sup> Beach Wash<sup>®</sup> Garment-Dyed Pullover Hooded Sweatshirt. PC098H

With aged-to-perfection color, this soft, comfortable sw eatshirt is essential and authentic.

- 8.6-ounce, 80/20 ring spun cotton/poly fleece
- 100% cotton face
- Jersey-lined hood with dyed-to-match flat draw cords
- Front pouch pocket

The garment-dying process infuses each garment with unique character. Please allow for slight color variation. Special consideration must also be taken when printing white ink on garment-dyed cotton.