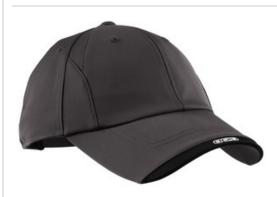

# X-Over Cap. OG600

A high-performance cap loaded with details like OGIO seam taping, rivet and rubber patch.

- 100% polyester
- Unstructured, low profile design
- Self-fabric closure with antique pew ter buckle and grommet with OGIO logo