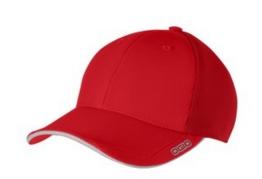

## OGIO<sup>®</sup> Circuit Cap. OE654

- Sw eat-w icking
- Breathable
- 100% poly tw ill front panels, 100% poly air mesh mid and back panels
- Structured, mid profile
- Silver reflective sandw ich bill with reflective OGIO heat transfer
- Stretch fit closure