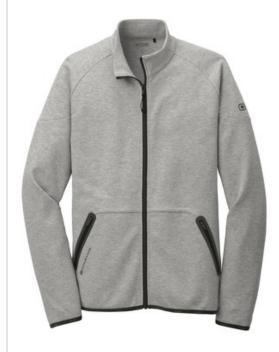

# OGIO<sup>®</sup> Origin Jacket. OE503

#### LAYERABLE WARMTH

- 8.1-ounce, 64/36 cotton/poly flatback knit
- OGIO heat transfer label for tag-free comfort
- Zip-through collar
- Exposed coil zipper with molded cord pull
- Stacked O heat transfers at center back
- Welded front zippered pockets with locking pulls
- O heat transfer at right pocket
- Raglan sleeves with welded, articulated elbows
- O heat transfer at upper left sleeve
- OGIO binding at cuffs and hem
- Slight drop tail hem