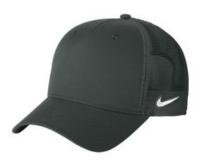

# Nike Snapback Mesh Trucker Cap NKFN9893

With its structured, mid-profile look, this sustainable trucker cap has ultra-breathable mesh panels and a 7-position adjustable snapback closure for the perfect fit. Features an embroidered Sw oosh logo on the left-side middle panel. Made of 100% recycled polyester front and mid panels and 100% recycled mesh back panels. \*\*