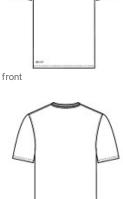

## Nike Swoosh Sleeve rLegend Tee NKDX8730

This is the stuff of w hich legends are made. The all-new Swoosh Sleeve rLegend Tee is built from sustainable recycled polyester and pow ered by Dri-FIT technology-so you'll get peak performance with a low er environmental impact. Neck tape for durability. Heat-transfer label for tagfree comfort. A contrast heat transfer Sw oosh logo on left sleeve. Made of 4-ounce, 100% recycled polyester jersey.\*\* CARE INSTRUCTIONS