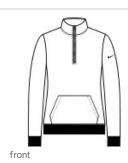

# Nike Ladies Club Fleece Sleeve Swoosh 1/2-Zip NKDX6720

Built with versatility in mind, this brushed-back 1/2-zip has an elevated look which makes it perfect for work or play. It's a sustainable choice with recycled polyester and organic cotton in the blend. Design details include a zip-through collar with dyed-to-match zipper. Front pouch pocket. Rib knit cuffs and hem. A contrast Swoosh logo is embroidered on left sleeve. Made of 8.3-ounce, 72/20/8 cotton/recycled polyester/organic cotton.\*\*