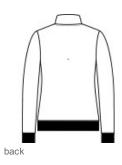

# Nike Ladies Club Fleece Sleeve Swoosh 1/2-Zip NKDX6720

Built with versatility in mind, this brushed-back 1/2-zip has an elevated look which makes it perfect for work or play. It's a sustainable choice with recycled polyester and organic cotton in the blend. Design details include a zip-through collar with dyed-to-match zipper. Front pouch pocket. Rib knit cuffs and hem. A contrast Swoosh logo is embroidered on left sleeve. Made of 8.3-ounce, 72/20/8 cotton/recycled polyester/organic cotton.\*\*