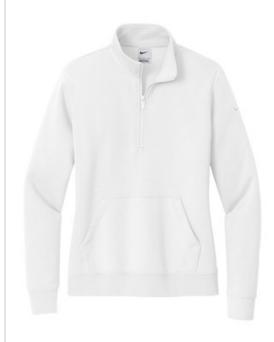

# Nike Ladies Club Fleece Sleeve Swoosh 1/2-Zip NKDX6720

Built with versatility in mind, this brushed-back 1/2-zip has an elevated look which makes it perfect for work or play. It's a sustainable choice with recycled polyester and organic cotton in the blend. Design details include a zip-through collar with dyed-to-match zipper. Front pouch pocket. Rib knit cuffs and hem. A contrast Swoosh logo is embroidered on left sleeve. Made of 8.3-ounce, 72/20/8 cotton/recycled polyester/organic cotton.\*\*