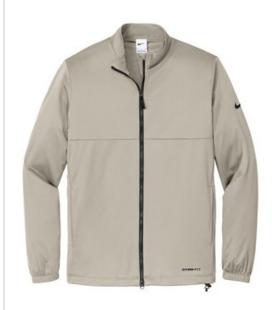

# Nike Storm-FIT Full-Zip Jacket NKDX6716

Designed with Storm-FIT technology to shield you from wind and rain, this sporty performance jacket has stretch for movement. Features a zip-through collar, side pockets and elastic cuffs. The contrast heat transfer Sw oosh logo is on the left sleeve. A contrast heat transfer Storm-FIT logo is on the left hem. Made of 3.7-ounce, 100% polyester with a durable water-repellent (DWR) coating and mesh lining.