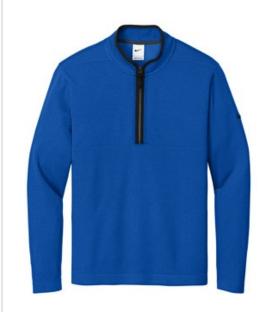

# Nike Textured 1/2-Zip Cover-Up NKDX6702

This slightly brushed, textured, breathable cover-up is a comfortable layering option for the office or afterhours. The design includes a notched, zip-through collar, contrasting

black Vislon<sup>®</sup> zipper and an open drop tail hem. The contrast Sw oosh logo is embroidered on the left sleeve. Made of 6.3ounce, 100% polyester fabric.\*\*