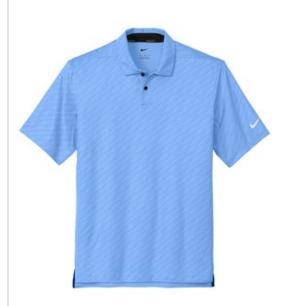

# Nike Vapor Dash Polo NKDX6688

For true w ork-to-w eekend versatility, this breathable, subtly textured polo is built to perform with Dri-FIT moisture management technology to help you stay dry and comfortable. Features a self-fabric collar and two-button placket. Rolledforward shoulder seams, open hem sleeves and open hem. A contrast 3D silicone Swoosh logo is on the left sleeve. Made of 5.3-ounce, 87/13 polyester/elastane.\*\*