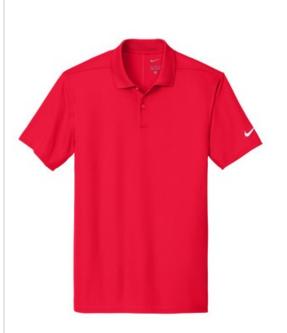

# Nike Victory Solid Polo NKDX6684

Built from 100% recycled polyester fabric, Nike scores a victory for sustainability and performance in these sophisticated polos engineered with Dri-FIT moisture management technology. Details include a flat knit collar, tw o-button placket with dyed-to-match buttons with 60% recycled content, open hem sleeves and an open hem. A contrast heat transfer Sw oosh logo is on the left sleeve. Made of 4-ounce, 100% recycled polyester fabric.