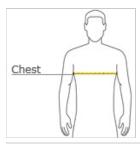

### HOW TO MEASURE

# CHEST WIDTH

Measure under the arm and around the fullest part of the chest with arms  ${\sf dow}\, {\sf n},$  keeping tape horizontal.

# SIZE CHART

|       | XS    | S         | М         | L     | XL        | 2XL            | 3XL         | 4XL   |
|-------|-------|-----------|-----------|-------|-----------|----------------|-------------|-------|
| Chest | 32-35 | 35-37 1/2 | 37 1/2-41 | 41-44 | 44-48 1/2 | 48 1/2 -53 1/2 | 53 1/2 - 58 | 58-63 |