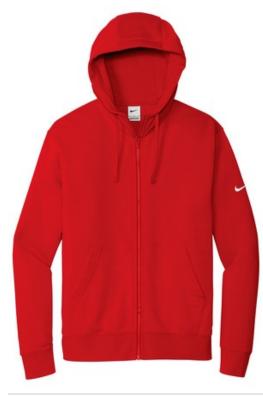

# Nike Club Fleece Sleeve Swoosh Full-Zip Hoodie NKDR1513

This brushed-back fleece hoodie is where comfort meets street-ready Nike style. Jersey-lined, three-panel hood with dyed-to-match draw cords and zipper (Charcoal Heather has anthracite draw cords and zipper). Front pockets. Rib knit cuffs and hem. A contrast Swoosh logo is embroidered on left sleeve. Made of 8.2-ounce, 72/20/8 cotton/polyester/organic cotton.