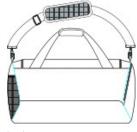

## Nike Brasilia Large Duffel NKDO9193

The durable Brasilia Duffel features a spacious main compartment for all your gear, so you can feel prepared. A padded shoulder strap makes carrying comfortable, and multiple exterior pockets provide quick-grab convenience.

- 100% recycled polyester dobby
- Large main compartment zips shut for secure storage
- Zippered bottom compartment can hold shoes or separate w et and dry clothing
- Multiple exterior pockets offer easily accessible storage
- A coated bottom adds water resistance and durability
- Contrast Sw oosh design trademark
- Dimensions: 28"l x 14"w x 14"h; Approx. 5,799 cubic inches

Note: Bags not intended for use by children 12 and under.

front

back

COLOR INFORMATION

PMS BLACK C