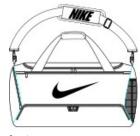

## Nike Brasilia Large Duffel NKDO9193

The durable Brasilia Duffel features a spacious main compartment for all your gear, so you can feel prepared. A padded shoulder strap makes carrying comfortable, and multiple exterior pockets provide quick-grab convenience.

- 100% recycled polyester dobby
- Large main compartment zips shut for secure storage
- Zippered bottom compartment can hold shoes or separate w et and dry clothing
- Multiple exterior pockets offer easily accessible storage
- A coated bottom adds water resistance and durability
- Contrast Sw oosh design trademark
- Dimensions: 28"l x 14"w x 14"h; Approx. 5,799 cubic inches

Note: Bags not intended for use by children 12 and under.

front

back

COLOR INFORMATION

PMS BLACK C