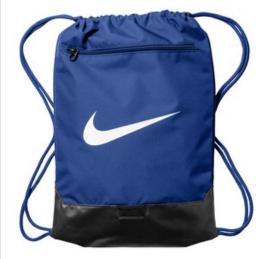

## Nike Brasilia Drawstring Pack NKDM3978

This pack has a minimal, lightweight design with an open top, so you can throw in your workout gear and go. Shoulder straps double as a draw cord to secure the load.

- 100% recycled polyester dobby
- Top-loading compartment offers easy access
- Shoulder straps act as draw cord to cinch down the top closure
- Exterior zippered pocket keeps small items close and
  secure.
- Reinforced bottom helps protect gear against bumps and scrapes
- Contrast Sw oosh design trademark
- Dimensions: 20"h x 14"w x 2"d; Approx. 1,099 cubic inches