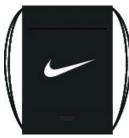

## Nike Brasilia Drawstring Pack NKDM3978

This pack has a minimal, lightweight design with an open top, so you can throw in your workout gear and go. Shoulder straps double as a draw cord to secure the load.

- 100% recycled polyester dobby
- Top-loading compartment offers easy access
- Shoulder straps act as draw cord to cinch down the top closure
- Exterior zippered pocket keeps small items close and
  secure.
- Reinforced bottom helps protect gear against bumps and scrapes
- Contrast Sw oosh design trademark
- Dimensions: 20"h x 14"w x 2"d; Approx. 1,099 cubic inches

Note: Bags not intended for use by children 12 and under.

front

back