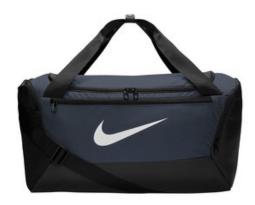

## Nike Brasilia Small Duffel NKDM3976

This 9.5L duffel has a spacious main compartment and specialized pockets to get you through your day from gym to office and home. A shoulder strap and handles offer plenty of carrying options.

- 100% recycled polyester dobby
- Dual-zip main compartment provides secure, ample storage
- Shoe compartment stores footwear separately from other gear
- Double handles and a shoulder strap offer versatile carrying options
- Exterior zippered pocket allows easy access to your things
- Interior zippered pocket to stash valuables
- Contrast Sw oosh design trademark
- Dimensions: 20"l x 11"w x 11"h; Approx. 2,503 cubic inches