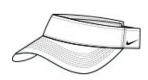

# Nike Dri-FIT Team Visor NKDC4217

This lightw eight, three-panel visor features a pre-curved bill and an interior Dri-FIT performance sw eatband that folds down for easy embroidery. Hook and loop closure. The contrast Swoosh logo is embroidered on the left-side panel. Made of 100% Dri-FIT polyester tw ill.