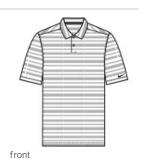

## Nike Dri-FIT Vapor Jacquard Polo NKDC2115

A subtle jacquard stripe and Dri-FIT moisture management technology is the perfect pairing in this polo designed for exceptional looks and undeniable performance. Features a self-fabric collar and tw o-button placket. Rolled-forw ard shoulder seams, open hem sleeves and open hem. A contrast heat transfer Sw oosh logo is on the left sleeve. Made of 4.6ounce, 100% polyester Dri-FIT fabric. CARE INSTRUCTIONS