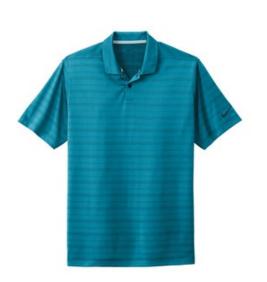

## Nike Dri-FIT Vapor Jacquard Polo NKDC2115

A subtle jacquard stripe and Dri-FIT moisture management technology is the perfect pairing in this polo designed for exceptional looks and undeniable performance. Features a self-fabric collar and tw o-button placket. Rolled-forw ard shoulder seams, open hem sleeves and open hem. A contrast heat transfer Sw oosh logo is on the left sleeve. Made of 4.6ounce, 100% polyester Dri-FIT fabric. CARE INSTRUCTIONS