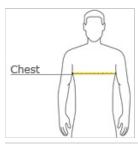

## HOW TO MEASURE

#### CHEST WIDTH

Measure under the arm and around the fullest part of the chest with arms  ${\sf dow}\,{\sf n},$  keeping tape horizontal.

#### SIZE CHART

|       | S         | М         | L     | XL        | 2XL            | 3XL         | 4XL   | XS    |
|-------|-----------|-----------|-------|-----------|----------------|-------------|-------|-------|
| Chest | 35-37 1/2 | 37 1/2-41 | 41-44 | 44-48 1/2 | 48 1/2 -53 1/2 | 53 1/2 - 58 | 58-63 | 32-35 |