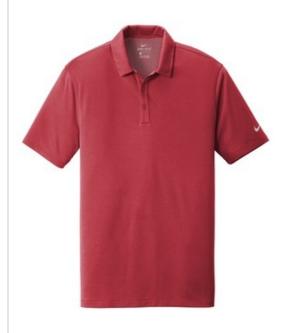

# Nike Dri-FIT Hex Textured Polo. NKAH6266

A contrast hex textured interior gives these styles a subtle exterior texture w hile Dri-FIT moisture management technology helps keep things from heating up. Design details include a self-fabric collar, three-button placket w ith dyed-to-match buttons and open hem sleeves. The contrast heat transfer Sw oosh design trademark is on the left sleeve. Made of 5-ounce, 100% polyester Dri-FIT fabric.