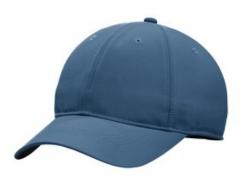

# Nike Dri-FIT Tech Cap. NKAA1859

This durable lightly structured, low-profile ripstop cap delivers ultimate comfort thanks to Dri-FIT moisture-wicking technology, embroidered eyelets for enhanced breathability and a soft hook and loop closure. The contrast Sw oosh design trademark is embroidered on center back. Made of 91/9 polyester ripstop/spandex.

front

back