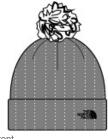

## The North Face<sup>®</sup> Pom Beanie NF0A7RGI

Complete with a pom, this comfortable beanie has a classic look with The North Face sense of adventure.

- 100% acrylic
- Thick top pom
- Woven The North Face fold over label at cuff
- The North Face<sup>®</sup> products have decoration requirements that require special handling procedures and may need additional time to fulfill.