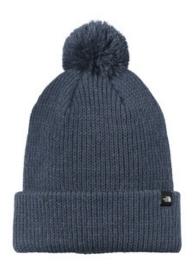

## The North Face<sup>®</sup> Pom Beanie NF0A7RGI

Complete with a pom, this comfortable beanie has a classic look with The North Face sense of adventure.

- 100% acrylic
- Thick top pom
- Woven The North Face fold over label at cuff
- The North Face<sup>®</sup> products have decoration requirements that require special handling procedures and may need additional time to fulfill.