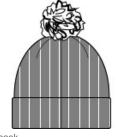

## The North Face<sup>®</sup> Pom Beanie NF0A7RGI

Complete with a pom, this comfortable beanie has a classic look with The North Face sense of adventure.

- 100% acrylic
- Thick top pom
- Woven The North Face fold over label at cuff
- The North Face<sup>®</sup> products have decoration requirements that require special handling procedures and may need additional time to fulfill.