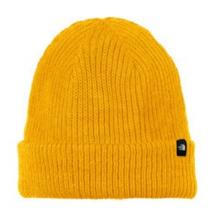

## The North Face<sup>®</sup> Circular Rib Beanie NF0A7RGH

With its circular knit construction, this timeless beanie is a cold-w eather must-have on the trail or in the streets. An adjustable cuff height leaves your styling options open. A fleece liner helps keep w armth in, w here you need it most.

- 100% acrylic
- Circular rib knit construction with darts for shaping on top of crown
- Adjustable cuff height
- Fleece lined
- Woven The North Face fold over label at cuff
- The North Face<sup>®</sup> products have decoration requirements that require special handling procedures and may need additional time to fulfill.