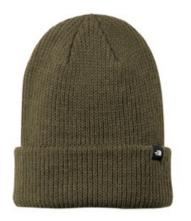

## The North Face<sup>®</sup> Truckstop Beanie NF0A5FXY

An adjustable cuff means this warm, versatile beanie can be worn with a slouchier look.

- 100% acrylic
- Adjustable cuff height
- Woven The North Face fold over label at cuff