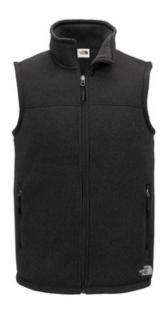

# The North Face ® Sweater Fleece Vest NF0A47FA

Stay warm on cool-weather days with this heavyweight, sweater-knit fleece vest that easily transitions from the trails to tow  $\mathbf{n}$ .

- 300 g/m2 100% polyester sw eater knit w ith brushed fleece interior.
- Constructed from 53% recycled polyester sw eater knit
- Sw eater-knit fleece with a brushed interior for comfort
- Reverse-coil center front zipper and hand pockets
- Contrast embroidered The North Face logo at left hem
- The North Face<sup>®</sup> products have decoration requirements that require special handling procedures and may need additional time to fulfill