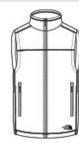

#### HOW TO MEASURE

## CHEST WIDTH

Measure under the arm and around the fullest part of the chest with arms down, keeping tape horizontal.