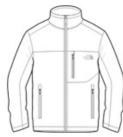

front

# The North Face <sup>®</sup> Sweater Fleece Jacket. NF0A3LH7

A soft, heathered tone adds casual appeal to the heavyw eight, sw eater-knit fleece jacket that's w arm, yet breathable, on the trails.

- 300 g/m2 100% polyester sw eater knit w ith brushed fleece interior
- Constructed from 53% recycled polyester sw eater knit
- Sw eater-knit fleece with a brushed interior for comfort
- Reverse-coil center front zipper and hand pockets
- Secure-zip left chest pocket
- Contrast embroidered The North Face logo on left chest
- The North Face<sup>®</sup> products have decoration requirements that require special handling procedures and may need additional time to fulfill