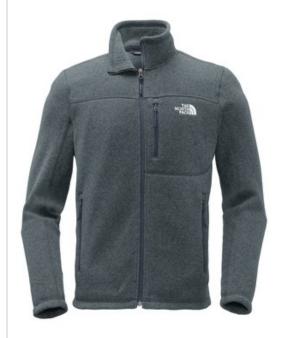

# The North Face <sup>®</sup> Sweater Fleece Jacket. NF0A3LH7

A soft, heathered tone adds casual appeal to the heavyw eight, sw eater-knit fleece jacket that's w arm, yet breathable, on the trails.

- 300 g/m2 100% polyester sw eater knit w ith brushed fleece interior
- Constructed from 53% recycled polyester sw eater knit
- Sw eater-knit fleece with a brushed interior for comfort
- Reverse-coil center front zipper and hand pockets
- Secure-zip left chest pocket
- Contrast embroidered The North Face logo on left chest
- The North Face<sup>®</sup> products have decoration requirements that require special handling procedures and may need additional time to fulfill