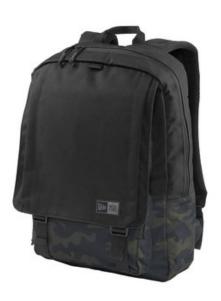

## New Era <sup>®</sup> Legacy Backpack. NEB202

We took the traditional rucksack and reimagined it with a modern look. This pack is designed and constructed to hold all work electronics or travel must-haves.

• 850D x 900D polyester tw ill heather/500D x 500D polyester

 500D x 500D polyester plain weave sublimated print (Mythic Camo)

• Front flap with quick-release buckles and vertical-entry zippered pocket

- Accessories and valuables pockets under flap
- Cord with zipper pulls for grip
- Hat clip loop on exterior top of pack
- Heavy, protective foam padding on back panel and bottom
- Cord with matte rubber zipper pulls for grip

Fully-lined main compartment with debossed Diamond Era
pattern on interior lining

Laptop sleeve dimensions: 10.75"h x 12"w x 1"d; fits most
 15" laptops

 Dimensions: 17.5"h x 12.25"w x 4"d; Approx. 858 cubic inches Note: Bags not intended for use by children 12 and under.